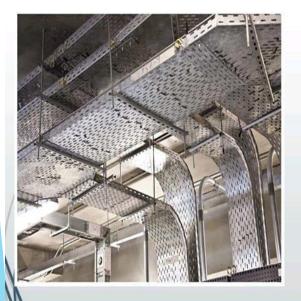

### COMMERCIAL & INFRASTRUCTURE:

The responsibility of labor health and safety in United Keys falls on the Safety Manager & Supervisors. Safety manager helps in coordinating safety programs, making labor aware about the health and safety policy of the company, conduct formal safety training, etc. The supervisors and departmental heads are responsible for maintaining safe working conditions