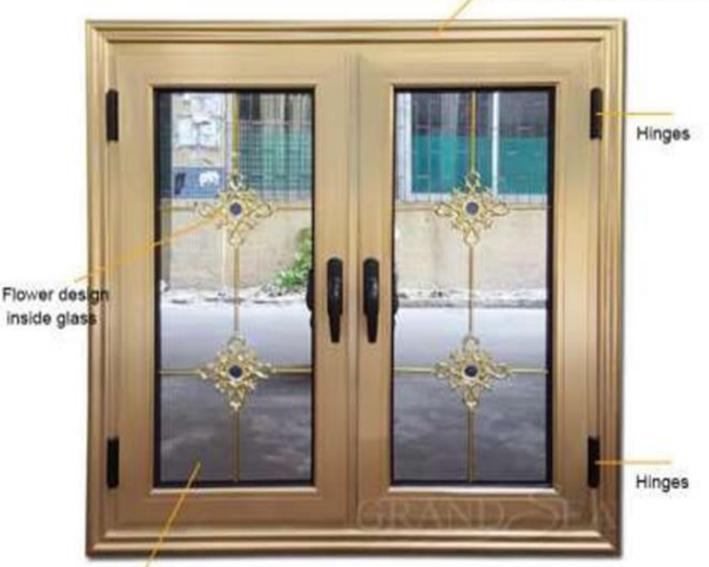

### We, UNITED KEYS OF KHAIR GENERAL CONTRACTING COMPANY (UKGC)

- THE OWNER OF UNITED KEYS WORKING SINCE 2000 up to the present, with our company partners is a company that has an average of SAR 50 million per year fund & has its Offices in KSA located in Makkah & Riyadh respectively.
- Company had been existing for 9 years engage in Civil Construction, HVAC, Electro Mechanical Works, IT, Telecoms & Supply of steel, aluminum & glass products in KSA. Our aim is to assist in providing stylish and value added services to our clients such as Private/Government Agencies, Banks, Oil & Gas Industries, Housing Projects, Railways, as well Power and Industrial Plant.
- As such, our trained and experienced staff's in an average of 300 employees with a core objective & mission is to bring the company reputation for quality and reliable in the field of construction to me meet the clients requirements.
- United Keys would welcome any business collaboration with your esteemed company as we work hand in hand to grow our business together. We would welcome good proposal of your goods and services as we offer the same to you, we can also assist in home or office renovations to your esteemed clients should there be a need for expert consultation in such task.