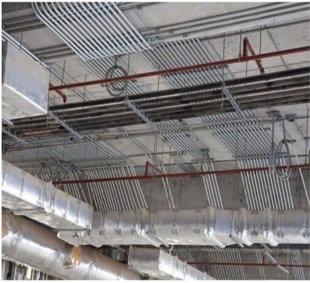

### COMMERCIAL & INFRASTRUCTURE:

The responsibility of labor health and safety in United Keys falls on the Safety Manager & Supervisors. Safety manager helps in coordinating safety programs, making labor aware about the health and safety policy of the company, conduct formal safety training, etc. The supervisors and departmental heads are responsible for maintaining safe working conditions