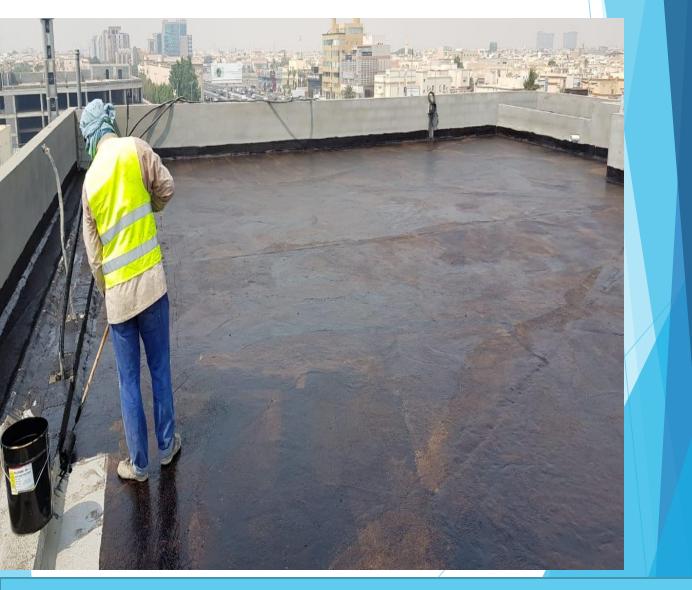

#### United Keys

will be the leading vertically integrated Construction Company in the Saudi Arabia.