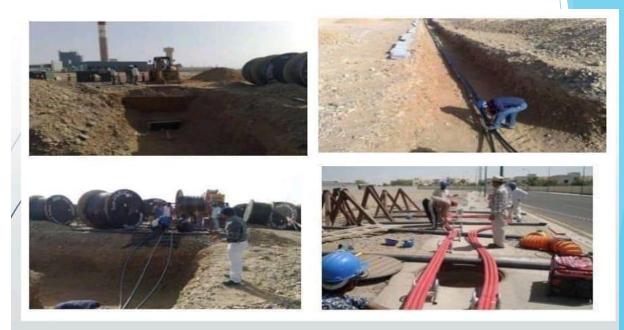

### COMMERCIAL & INFRASTRUCTURE:

The responsibility of labor health and safety in United Keys falls on the Safety Manager & Supervisors. Safety manager helps in coordinating safety programs, making labor aware about the health and safety policy of the company, conduct formal safety training, etc. The supervisors and departmental heads are responsible for maintaining safe working conditions