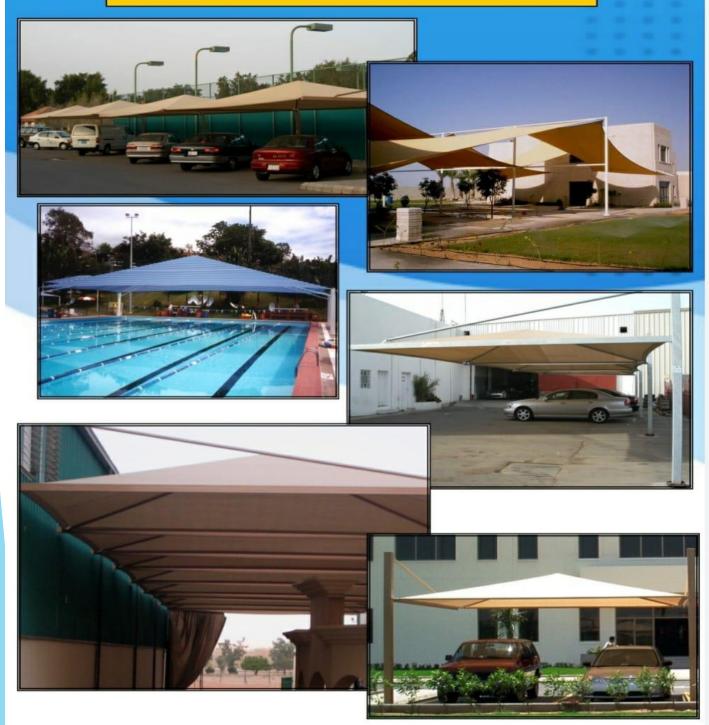

d at equal intervals.
- Electrical: All wiring cables are covered in the ceiling through PVC conduit pipes from the panel board and circuit breakers to the lighting fixtures and air conditions.
- The tablon is of Al-Rayed Al Arabia type, Wires of Riyadh type, Sockets are England make.
- Distribution of electrical and electrical system as the Saudi standard and per drawings.

### Plumbing:

Toilets are furnished with shower, washing basin, European or Arabic toilet, urinal as requested.































# STEEL BUILDING STRUCTURE

### **Steel Building Structure**





### **UV-HDP CARS PARKING SHADES DIVISION**



### **SPACE FRAMES DIVISION**

UKC





### **WPC & PVC SHADES DIVISION**





#### **WPC & PVC SHADES DIVISION**





#### **UV-HDP CARS PARKING SHADES DIVISION**





### GYPSUM BOARD AND PAINTS WORKS





### **GYPSUM BOARD WORK**





### **GYPSUM WORKS**





## GYPSUM WORK





### **GYPSUM AND PAINTS**





### **GYPSUM AND PAINTS**





### **GYPSUM AND PAINTS**

















#### **STAINLESS STEEL DIVISION**





#### **PVC TENSILE STRUCTURE DIVISION**





#### **PVC TENSILE STRUCTURE DIVISION**





### **UNDER GROUND WORKS**



#### FIBER OPTICS WORKS





#### 







#### FIBER OPTICS WORKS





#### FIBER OPTICS WORKS





#### FIBER OPTICS WORKS



#### FIBER OPTICS WORKS







SUB CABLE ELECTRICALSYSTEMSWORKS

#### EMT ELECTRICAL SYSTEMS LAY OUT





CABLE TRAYS ELECTRICAL SYSTEMS WORKS





#### SUB- CABLING WORKS



#### FIBER OPTICS WORKS









#### COMPLETED PROJECTS WITH GH CO





# COMPLETED PROJECT WITH GH CO.





###