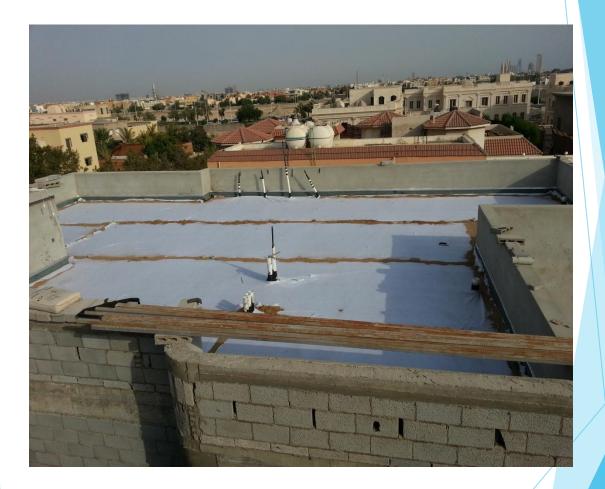

d from Fossam.

5- Clear work of the entire floor in an artistic manner.

6- Extending the cracks with a Grander completely.

7- Washing after scrubbing and filling the pyramids and the cracks with the special paste T.C.2000 from Fossam Company.

8- Doing sanding and cleaning the floor in an artistic way.

9- Making basis for Nitoprimer 31 from Fossam.

10- Make a first face of epoxy Nito fl E E U 100 from fosam co

11- Making small pyramids filling and repairing blanks with T.C. paste. 2000

12- Make a second face with an epoxy of the same type after 24 hours.

13- The supply and installation of Expansion joints in Foam Rad



PROJECT NAME:KING PRIVATE VILLA LOCATION:JEDDAH MAIN CONTRACTOR: S G B SUB CON: RASEEL AL FAJAR VALUE: 9,300,085.00 STATUS: COMPLETED SCOPE OF WORK: WATERPROOFING





PROJECT NAME:KING FAISAL HOPITAL LOCATION:JEDDAH MAIN CONTRACTOR: AL SAAT SUB CON: RASEEL AL FAJAR. VALUE: 25,300,085.00 STATUS: COMPLETED SCOPE OF WORK: WATER PROOFING ALL SYSTEM & FLOOR EPOY CTING





#### WATER PROOFING ALL SYSTEM FOR ROOF





PROJECT NAME: LABOUR OFFICE LOCATION: AL QASSIM ZULIF CONSULTANT: CO-OPERATE OFFICE FOR CIVIL ENG. MAIN CONTRACTOR : UAFC EST. PROJECT VALUE: 590,000.00 STATUS: COMPLETED SCOPE OF WORK : EPOXY PAINT





PROJECT NAME: LABOUR OFFICE LOCATION: AL QASSIM SHAKRAH CONSULTANT: COPERATE OFFICE FOR CIVIL ENG. CONSULTANT MAIN CONTRACTOR: UAFC EST. PROJECT VALUE: 480,000.00 STATUS: COMPLETED SCOPE OF WORK: WATER PROOFING SYSTEM AT ROOF





PROJECT NAME: SECO HEAD QUARTER LOCATION: Exit 5 CONSULTANT: OMRHNIAH ENGINEERING COMPANY MAIN CONTRACTOR: SHAPO