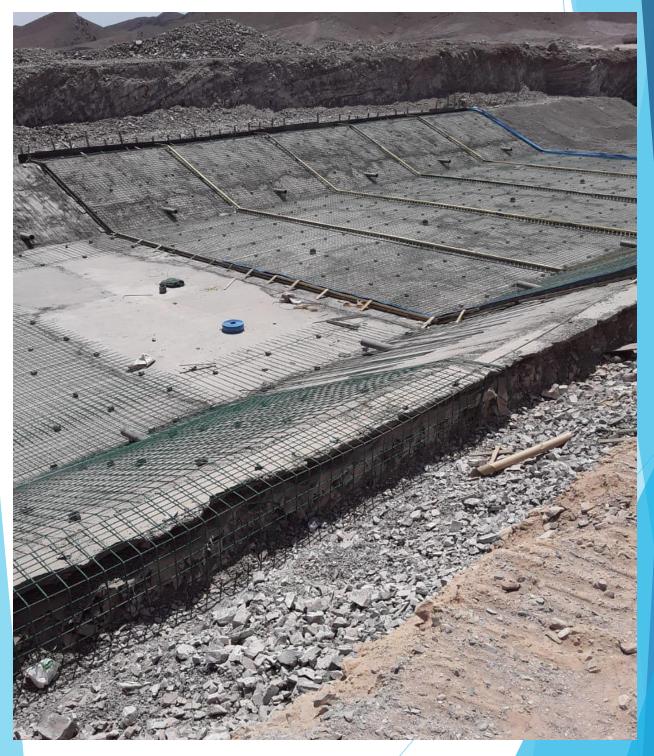

## <u>EQUIPMENT</u>

| TRUCKS                   | 4  |   |
|--------------------------|----|---|
| WATER TANKER             | 1  | [ |
| PICK UP CAR              | 12 | [ |
| BUSES                    | 4  |   |
| ELEVATING WINCHES        | 5  | [ |
| BOB CAT                  | 2  | [ |
| BACK HOE                 | 2  |   |
| LOADER                   | 1  |   |
| GENERATOR                | 4  |   |
| BENDER & CUTTING MACHINE | 6  |   |

| THREADING & GROOVING MACHINE | 8    |
|------------------------------|------|
| WELDING MACHINE              | 4    |
| PULLING MACHINE              | 3    |
| PLYWOOD                      | 2500 |
| TIMBER                       | 3200 |
| METAL SCAFFOLDING            | 1600 |
| SHORING JACKS                | 450  |
| ELECTRIC SAW                 | 6    |
| SERVICE CARS                 | 6    |
| 1 BAGGER CONCRETE MIXER      | 4    |