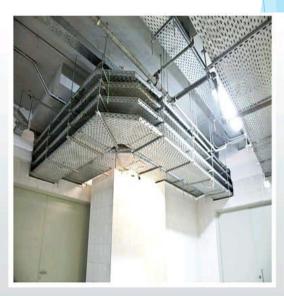

### COMMERCIAL & INFRASTRUCTURE:

The responsibility of labor health and safety in United Keys falls on the Safety Manager & Supervisors. Safety manager helps in coordinating safety programs, making labor aware about the health and safety policy of the company, conduct formal safety training, etc. The supervisors and departmental heads are responsible for maintaining safe working conditions