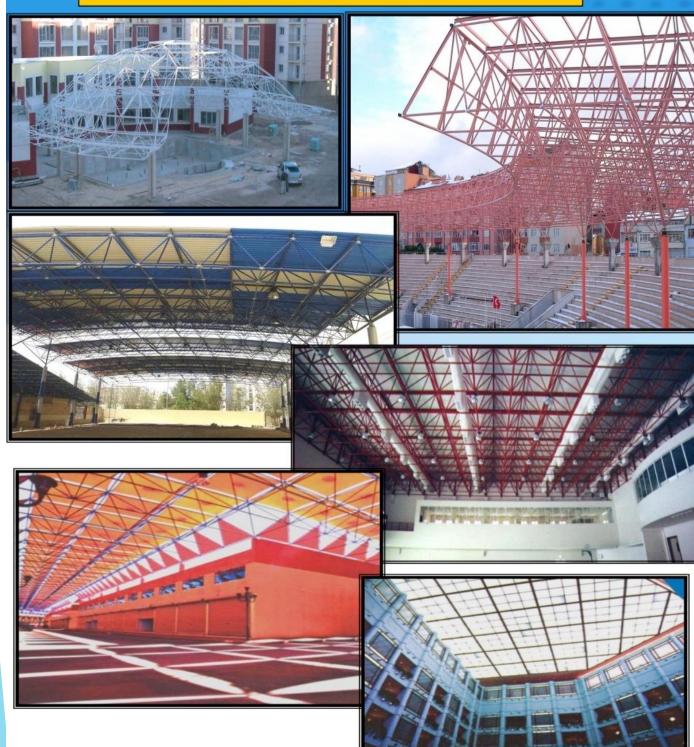

>Portable Cabin</u>

### CHESSIS

- Steel frame chassis supplied Chassis is made of 12 cm I-Beam (lengthwise and widthwise) welded at equal intervals.
- Electrical: All wiring cables are covered in the ceiling through PVC conduit pipes from the panel board and circuit breakers to the lighting fixtures and air conditions.
- The tablon is of Al-Rayed Al Arabia type, Wires of Riyadh type, Sockets are England make.
- Distribution of electrical and electrical system as the Saudi standard and per drawings.

### Plumbing:

Toilets are furnished with shower, washing basin, European or Arabic toilet, urinal as requested.































# STEEL BUILDING STRUCTURE

### **Steel Building Structure**





### **UV-HDP CARS PARKING SHADES DIVISION**



### **SPACE FRAMES DIVISION**

UKC





### **WPC & PVC SHADES DIVISION**





#### **WPC & PVC SHADES DIVISION**





#### **UV-HDP CARS PARKING SHADES DIVISION**





### GYPSUM BOARD AND PAINTS WORKS





### **GYPSUM BOARD WORK**





### **GYPSUM WORKS**





## GYPSUM WORK





### **GYPSUM AND PAINTS**





### **GYPSUM AND PAINTS**





### **GYPSUM AND PAINTS**

















#### **STAINLESS STEEL DIVISION**





#### **PVC TENSILE STRUCTURE DIVISION**





#### **PVC TENSILE STRUCTURE DIVISION**





### **UNDER GROUND WORKS**



#### FIBER OPTICS WORKS





#### 







#### FIBER OPTICS WORKS





#### FIBER OPTICS WORKS





#### FIBER OPTICS WORKS



#### FIBER OPTICS WORKS







SUB CABLE ELECTRICALSYSTEMSWORKS

#### EMT ELECTRICAL SYSTEMS LAY OUT





CABLE TRAYS ELECTRICAL SYSTEMS WORKS





#### SUB- CA