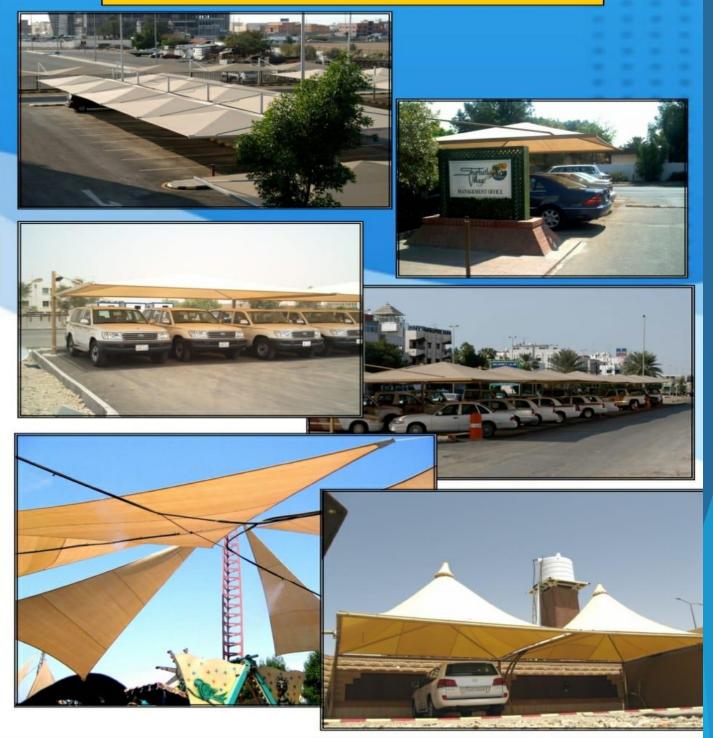

### COMMERCIAL & INFRASTRUCTURE:

The responsibility of labor health and safety in United Keys falls on the Safety Manager & Supervisors. Safety manager helps in coordinating safety programs, making labor aware about the health and safety policy of the company, conduct formal safety training, etc. The supervisors and departmental heads are responsible for maintaining safe working conditions

- UNITED KEYS adheres to the most up-to- date approved and accredited standards in the field of building and construction. At the same time, it is committed to the application of the best techniques as well as the use of the most modern and sophisticated equipment. The Company gives special and due care to the following;
  - Commitment to Quality
  - Timely Completion
  - Adherence to Safety Standards
  - Competitive Prices
  - Costumer Satisfaction