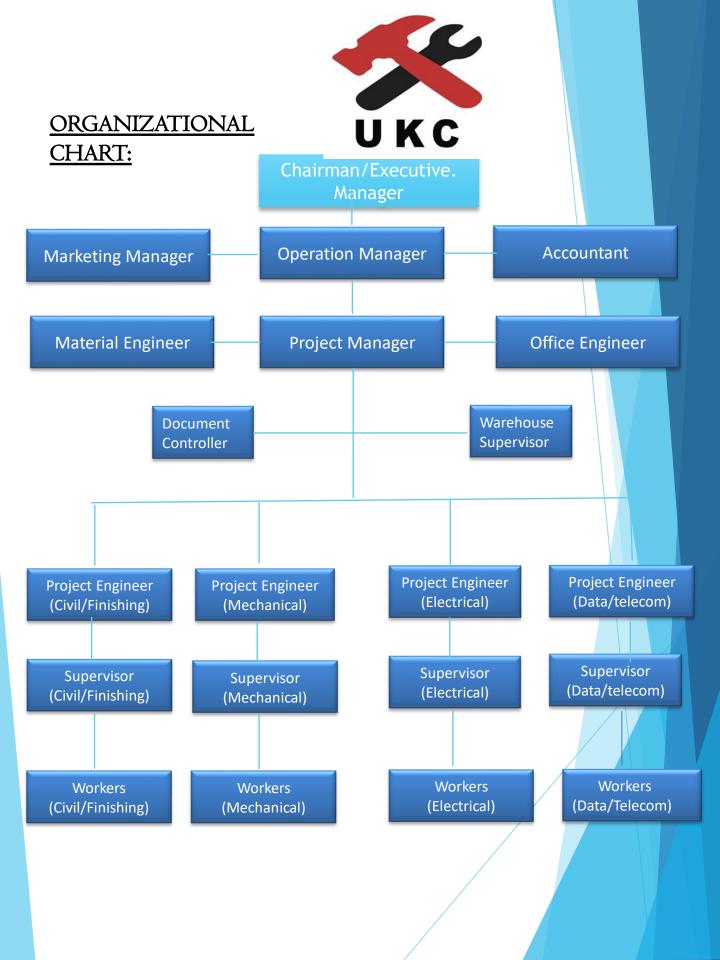

of Supervisors/Departmental heads:
- Provide technical training regarding prevention of accidents
- Coordinate health and safety programs
- Well Trained employees on handling facilities and equipment's
- Develop safety reporting systems
- Maintaining safe working conditions
- Investigate accidents
- Communicate about safety policy to labor



- UNITED KEYS adheres to the most up-to- date approved and accredited standards in the field of building and construction. At the same time, it is committed to the application of the best techniques as well as the use of the most modern and sophisticated equipment. The Company gives special and due care to the following;
  - Commitment to Quality
  - Timely Completion
  - Adherence to Safety Standards
  - Competitive Prices
  - Costumer Satisfaction





## <u>EQUIPMENT</u>



| TRUCKS                   | 4  |   |
|--------------------------|----|---|
| WATER TANKER             | 1  | [ |
| PICK UP CAR              | 12 | [ |
| BUSES                    | 4  |   |
| ELEVATING WINCHES        | 5  | [ |
| BOB CAT                  | 2  | [ |
| BACK HOE                 | 2  |   |
| LOADER                   | 1  |   |
| GENERATOR                | 4  |   |
| BENDER & CUTTING MACHINE | 6  |   |

| THREADING & GROOVING MACHINE | 8    |
|------------------------------|------|
| WELDING MACHINE              | 4    |
| PULLING MACHINE              | 3    |
| PLYWOOD                      | 2500 |
| TIMBER                       | 3200 |
| METAL SCAFFOLDING            | 1600 |
| SHORING JACKS                | 450  |
| ELECTRIC SAW                 | 6