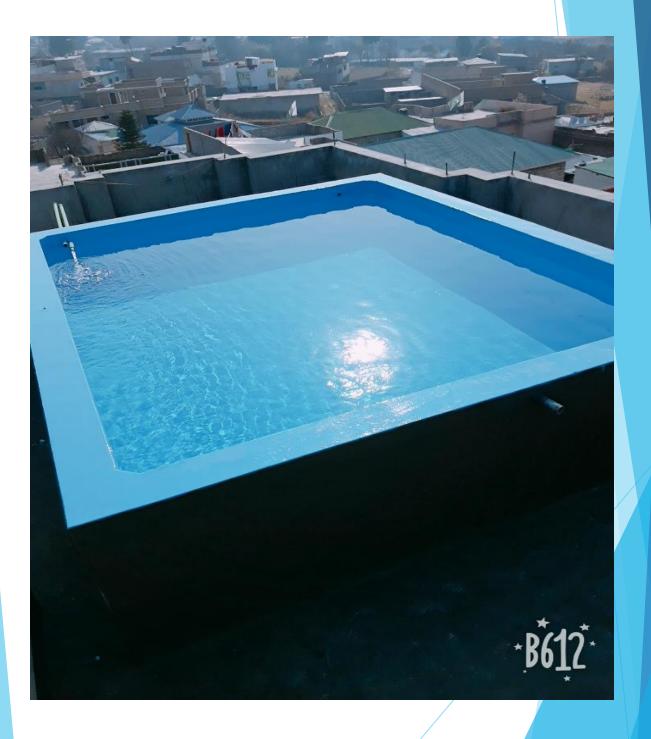

#### United Keys

will be the leading vertically integrated Construction Company in the Saudi Arabia.