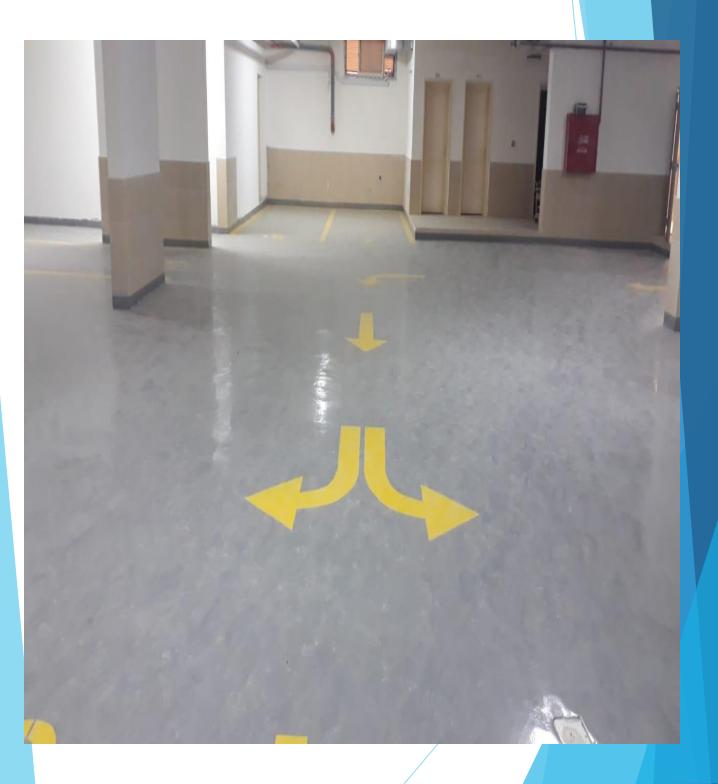

#### United Keys

will be the leading vertically integrated Construction Company in the Saudi Arabia.