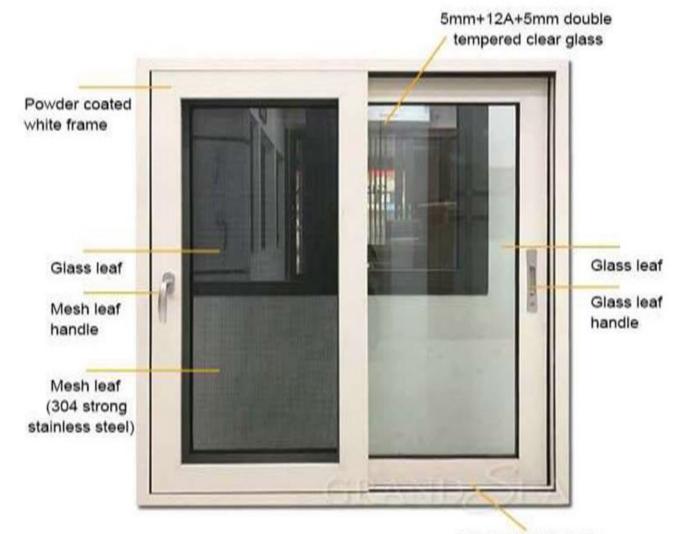

SYSTEMS LAY OUT





CABLE TRAYS ELECTRICAL SYSTEMS WORKS





#### SUB- CABLING WORKS



#### FIBER OPTICS WORKS









#### COMPLETED PROJECTS WITH GH CO





# COMPLETED PROJECT WITH GH CO.





### **COMPLETED PROJECTS**





### COMPLETED PROJRCT WITH FAROOQ EST.





### COMPLETED PROJRCT GH CO.





### **COMPLETED PROJRCT**









### ALUMINIUM WINDOWS AND DOORS

- We can manufacture a range of products to suit your requirements
- Good for windows and doors according to measurements according to realty taking into account the origins of workmanship.

#### Window Sliding System

- ▶ □ The company provides multiple segments of the draw system.
- Can be executed according to your desire in terms of the number of glass layers.
- Features smooth movement and sealing.



### SAMPLE



3 track bottom frame



### **PRODUCT FEATURES**

- Model aluminum sliding window have four advantages: New upgraded window bottom track makes the opening more smoothly.
- 1- Double tempered glass with reflective design can make the people "inside can see outside, outside cannot see inside".
- 2- Two-point lock system make the window better working on anti-theft function.
- 3- All using the skilled master do the assembled work, every corner have 45 degree perfect assemble.

#### Window Hinger System

- <sup>D</sup>The company provides multiple segments of the draw system.
- Can be executed according to your desire in terms of the number of glass layers.
- Features smooth movement and sealing.



#### SAMPLE





5mm clear+9A+ 5mm reflective glass



# Window Tilt and Turn System

Tilt tu