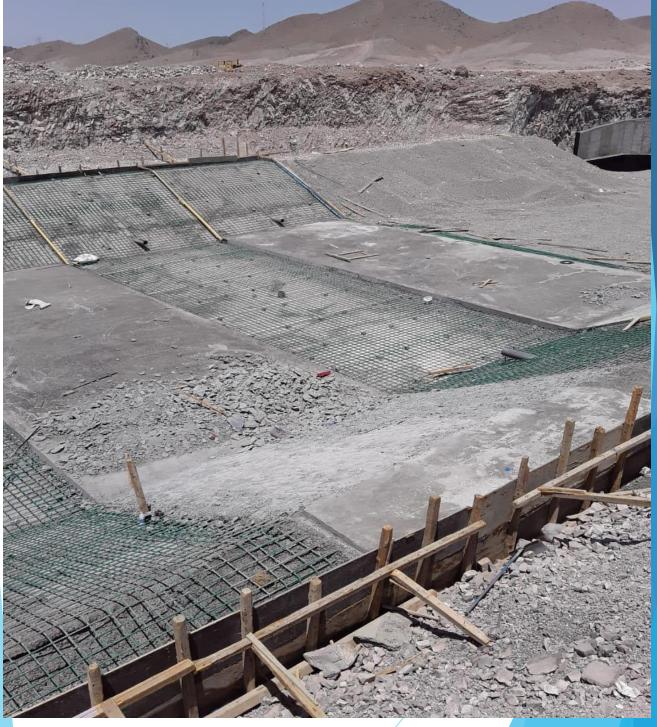

## <u>EQUIPMENT</u>

| TRUCKS                   | 4  |   |
|--------------------------|----|---|
| WATER TANKER             | 1  | [ |
| PICK UP CAR              | 12 | [ |
| BUSES                    | 4  |   |
| ELEVATING WINCHES        | 5  | [ |
| BOB CAT                  | 2  | [ |
| BACK HOE                 | 2  |   |
| LOADER                   | 1  |   |
| GENERATOR                | 4  |   |
| BENDER & CUTTING MACHINE | 6  |   |

| THREADING & GROOVING MACHINE | 8    |
|------------------------------|------|
| WELDING MACHINE              | 4    |
| PULLING MACHINE              | 3    |
| PLYWOOD                      | 2500 |
| TIMBER                       | 3200 |
| METAL SCAFFOLDING            | 1600 |
| SHORING JACKS                | 450  |
| ELECTRIC SAW                 | 6    |
| SERVICE CARS                 | 6    |
| 1 BAGGER CONCRETE MIXER      | 4    |