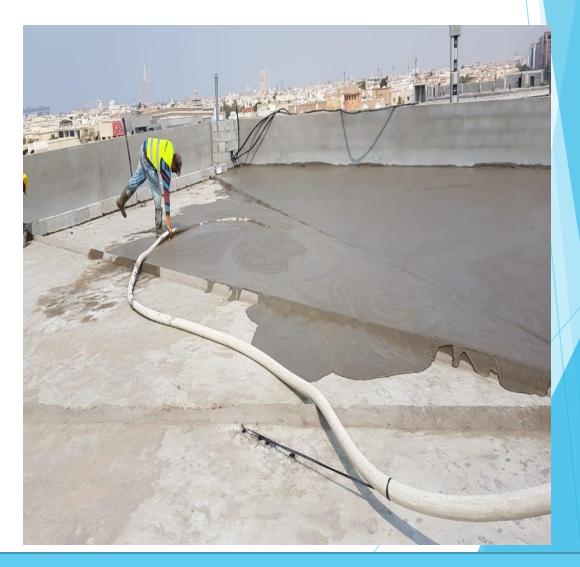

#### United Keys

will be the leading vertically integrated Construction Company in the Saudi Arabia.