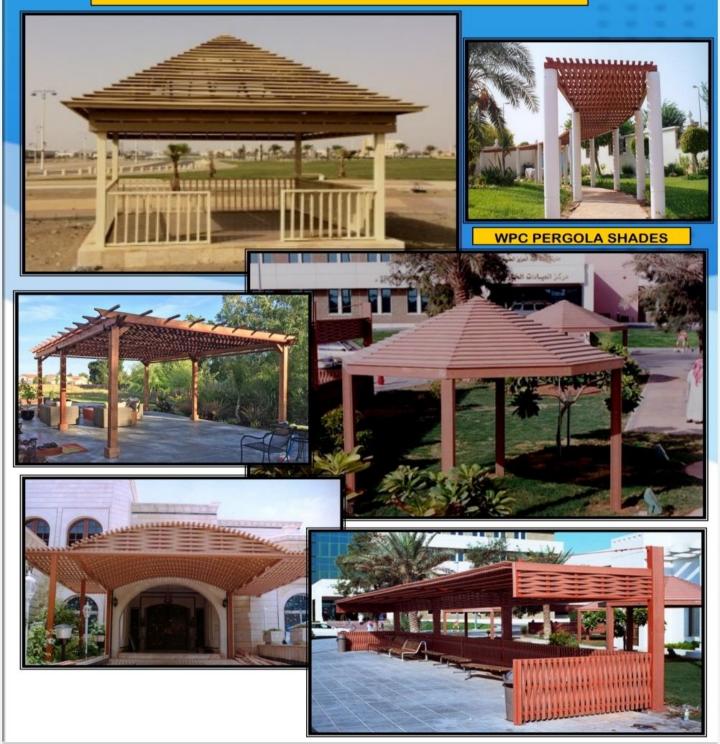

el frame chassis supplied Chassis is made of 12 cm I-Beam (lengthwise and widthwise) welded at equal intervals.
- Electrical: All wiring cables are covered in the ceiling through PVC conduit pipes from the panel board and circuit breakers to the lighting fixtures and air conditions.
- The tablon is of Al-Rayed Al Arabia type, Wires of Riyadh type, Sockets are England make.
- Distribution of electrical and electrical system as the Saudi standard and per drawings.

### Plumbing:

Toilets are furnished with shower, washing basin, European or Arabic toilet, urinal as requested.































# STEEL BUILDING STRUCTURE

### **Steel Building Structure**





### **UV-HDP CARS PARKING SHADES DIVISION**



### **SPACE FRAMES DIVISION**

UKC





### **WPC & PVC SHADES DIVISION**





#### **WPC & PVC SHADES DIVISION**





#### **UV-HDP CARS PARKING SHADES DIVISION**





### GYPSUM BOARD AND PAINTS WORKS





### **GYPSUM BOARD WORK**





### **GYPSUM WORKS**





## GYPSUM WORK





### **GYPSUM AND PAINTS**





### **GYPSUM AND PAINTS**





### **GYPSUM AND PAINTS**

















#### **STAINLESS STEEL DIVISION**





#### **PVC TENSILE STRUCTURE DIVISION**





#### **PVC TENSILE STRUCTURE DIVISION**





### **UNDER GROUND WORKS**



#### FIBER OPTICS WORKS





#### 







#### FIBER OPTICS WORKS





#### FIBER OPTICS WORKS





#### FIBER OPTICS WORKS



#### FIBER OPTICS WORKS







SUB CABLE ELECTRICALSYSTEMSWORKS

#### EMT ELECTRICAL SYSTEMS LAY OUT





CABLE TRAYS ELECTRICAL SYSTEMS WORKS





#### SUB- CABLING WORKS



#### FIBER OPTICS WORKS