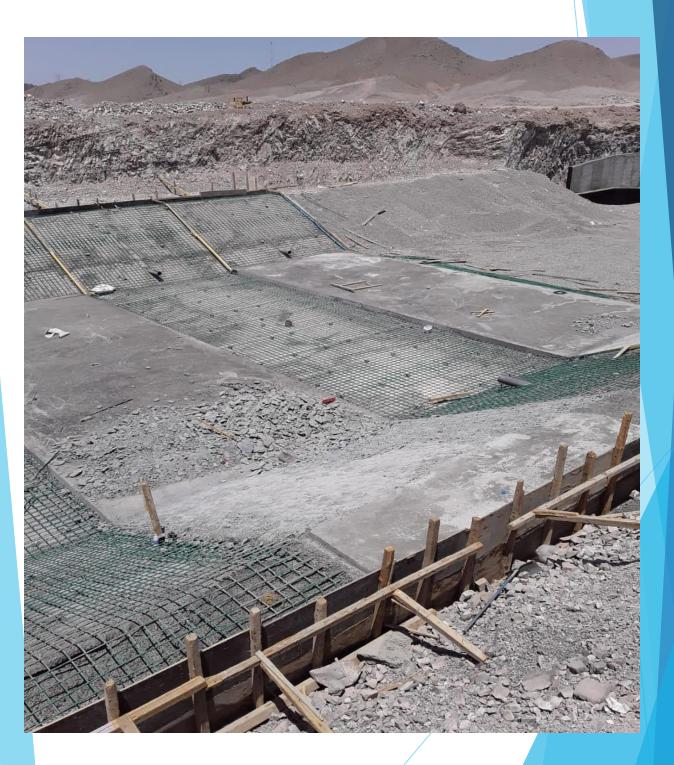

## <u>EQUIPMENT</u>

| TRUCKS                   | 4  |   |
|--------------------------|----|---|
| WATER TANKER             | 1  | [ |
| PICK UP CAR              | 12 | [ |
| BUSES                    | 4  |   |
| ELEVATING WINCHES        | 5  | [ |
| BOB CAT                  | 2  | [ |
| BACK HOE                 | 2  |   |
| LOADER                   | 1  |   |
| GENERATOR                | 4  |   |
| BENDER & CUTTING MACHINE | 6  |   |

| THREADING & GROOVING MACHINE | 8    |
|------------------------------|------|
| WELDING MACHINE              | 4    |
| PULLING MACHINE              | 3    |
| PLYWOOD                      | 2500 |
| TIMBER                       | 3200 |
| METAL SCAFFOLDING            | 1600 |
| SHORING JACKS                | 450  |
| ELECTRIC SAW                 | 6    |
| SERVICE CARS                 | 6    |
| 1 BAGGER CONCRETE MIXER      | 4    |