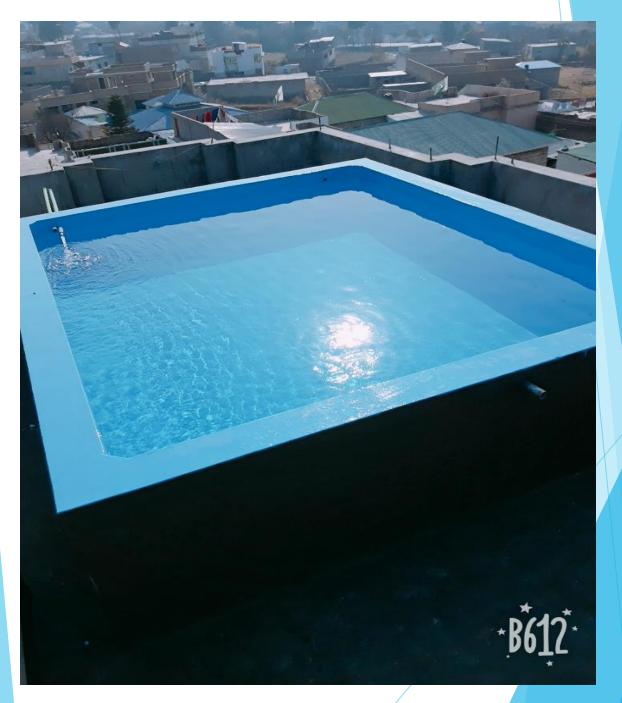

#### United Keys

will be the leading vertically integrated Construction Company in the Saudi Arabia.