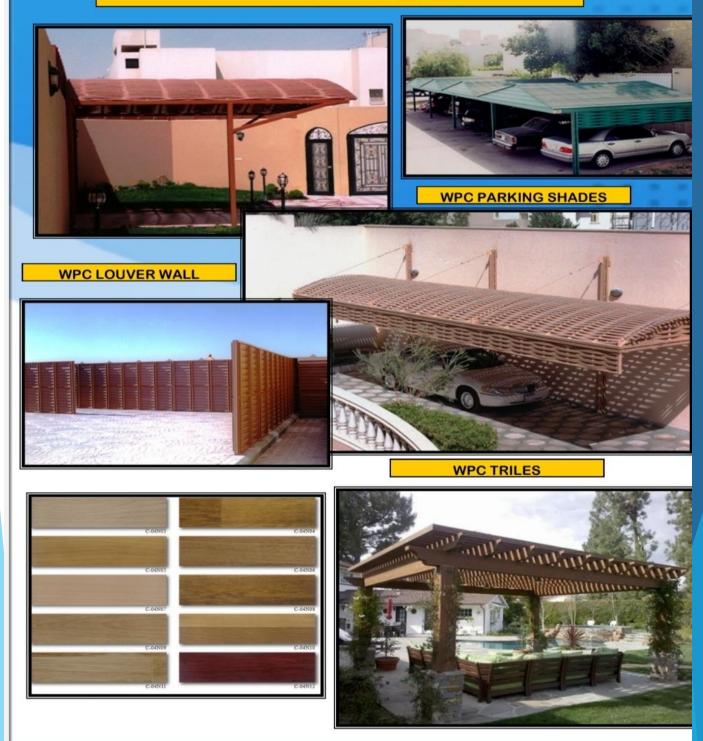

e of 12 cm I-Beam (lengthwise and widthwise) welded at equal intervals.
- Electrical: All wiring cables are covered in the ceiling through PVC conduit pipes from the panel board and circuit breakers to the lighting fixtures and air conditions.
- The tablon is of Al-Rayed Al Arabia type, Wires of Riyadh type, Sockets are England make.
- Distribution of electrical and electrical system as the Saudi standard and per drawings.

### Plumbing:

Toilets are furnished with shower, washing basin, European or Arabic toilet, urinal as requested.































# STEEL BUILDING STRUCTURE

### **Steel Building Structure**





### **UV-HDP CARS PARKING SHADES DIVISION**



### **SPACE FRAMES DIVISION**

UKC





### **WPC & PVC SHADES DIVISION**





#### **WPC & PVC SHADES DIVISION**





#### **UV-HDP CARS PARKING SHADES DIVISION**





### GYPSUM BOARD AND PAINTS WORKS





### **GYPSUM BOARD WORK**





### **GYPSUM WORKS**





## GYPSUM WORK





### **GYPSUM AND PAINTS**





### **GYPSUM AND PAINTS**





### **GYPSUM AND PAINTS**

















#### **STAINLESS STEEL DIVISION**





#### **PVC TENSILE STRUCTURE DIVISION**





#### **PVC TENSILE STRUCTURE DIVISION**





### **UNDER GROUND WORKS**



#### FIBER OPTICS WORKS





#### 







#### FIBER OPTICS WORKS





#### FIBER OPTICS WORKS





#### FIBER OPTICS WORKS



#### FIBER OPTICS WORKS







SUB CABLE ELECTRICALSYSTEMSWORKS

#### EMT ELECTRICAL SYSTEMS LAY OUT





CABLE TRAYS ELECTRICAL SYSTEMS WORKS





#### SUB- CABLING WORKS



#### FIBER OPTICS WORKS









#### COMPLETED PROJECTS WITH GH