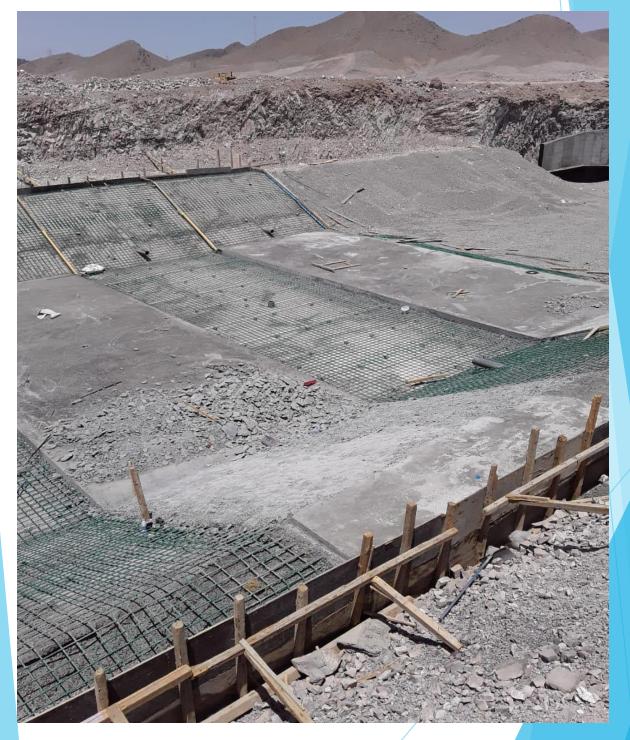

## <u>EQUIPMENT</u>

| TRUCKS                   | 4  |   |
|--------------------------|----|---|
| WATER TANKER             | 1  | [ |
| PICK UP CAR              | 12 | [ |
| BUSES                    | 4  |   |
| ELEVATING WINCHES        | 5  | [ |
| BOB CAT                  | 2  | [ |
| BACK HOE                 | 2  |   |
| LOADER                   | 1  |   |
| GENERATOR                | 4  |   |
| BENDER & CUTTING MACHINE | 6  |   |

| THREADING & GROOVING MACHINE | 8    |
|------------------------------|------|
| WELDING MACHINE              | 4    |
| PULLING MACHINE              | 3    |
| PLYWOOD                      | 2500 |
| TIMBER                       | 3200 |
| METAL SCAFFOLDING            | 1600 |
| SHORING JACKS                | 450  |
| ELECTRIC SAW                 | 6    |
| SERVICE CARS                 | 6    |
| 1 BAGGER CONCRETE MIXER      | 4    |