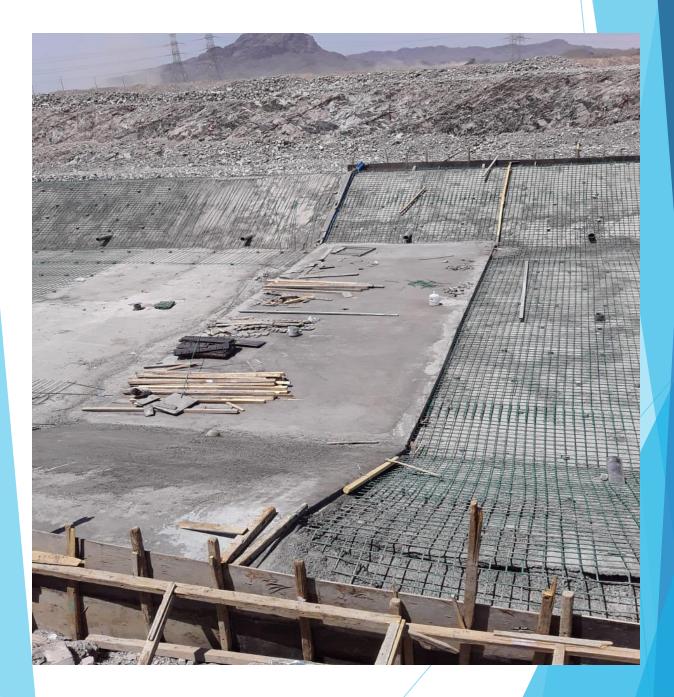

## <u>EQUIPMENT</u>

| TRUCKS                   | 4  |   |
|--------------------------|----|---|
| WATER TANKER             | 1  | [ |
| PICK UP CAR              | 12 | [ |
| BUSES                    | 4  |   |
| ELEVATING WINCHES        | 5  | [ |
| BOB CAT                  | 2  | [ |
| BACK HOE                 | 2  |   |
| LOADER                   | 1  |   |
| GENERATOR                | 4  |   |
| BENDER & CUTTING MACHINE | 6  |   |

| THREADING & GROOVING MACHINE | 8    |
|------------------------------|------|
| WELDING MACHINE              | 4    |
| PULLING MACHINE              | 3    |
| PLYWOOD                      | 2500 |
| TIMBER                       | 3200 |
| METAL SCAFFOLDING            | 1600 |
| SHORING JACKS                | 450  |
| ELECTRIC SAW                 | 6    |
| SERVICE CARS                 | 6    |
| 1 BAGGER CONCRETE MIXER      | 4    |