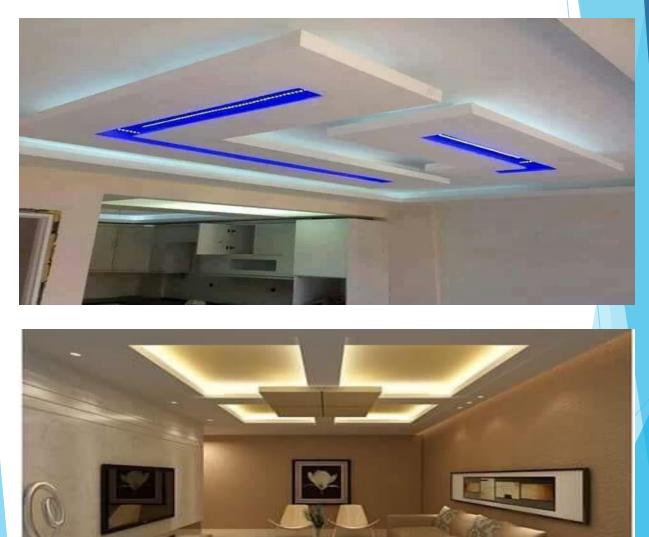

wiring cables are covered in the ceiling through PVC conduit pipes from the panel board and circuit breakers to the lighting fixtures and air conditions.
- The tablon is of Al-Rayed Al Arabia type, Wires of Riyadh type, Sockets are England make.
- Distribution of electrical and electrical system as the Saudi standard and per drawings.

### Plumbing:

Toilets are furnished with shower, washing basin, European or Arabic toilet, urinal as requested.































# STEEL BUILDING STRUCTURE

### **Steel Building Structure**





### **UV-HDP CARS PARKING SHADES DIVISION**



### **SPACE FRAMES DIVISION**

UKC





### **WPC & PVC SHADES DIVISION**





#### **WPC & PVC SHADES DIVISION**





#### **UV-HDP CARS PARKING SHADES DIVISION**





### GYPSUM BOARD AND PAINTS WORKS





### **GYPSUM BOARD WORK**





### **GYPSUM WORKS**





## GYPSUM WORK





### **GYPSUM AND PAINTS**





### **GYPSUM AND PAINTS**





### **GYPSUM AND PAINTS**

















#### **STAINLESS STEEL DIVISION**





#### **PVC TENSILE STRUCTURE DIVISION**





#### **PVC TENSILE STRUCTURE DIVISION**





### **UNDER GROUND WORKS**



#### FIBER OPTICS WORKS





#### 







#### FIBER OPTICS WORKS





#### FIBER OPTICS WORKS





#### FIBER OPTICS WORKS



#### FIBER OPTICS WORKS







SUB CABLE ELECTRICALSYSTEMSWORKS

#### EMT ELECTRICAL SYSTEMS LAY OUT





CABLE TRAYS ELECTRICAL SYSTEMS WORKS





#### SUB- CABLING WORKS



#### FIBER OPTICS WORKS









#### COMPLETED PROJECTS WITH GH CO





# COMPLETED PROJECT WITH GH CO.





### **COMPLETED PROJECTS**





### COMPLET