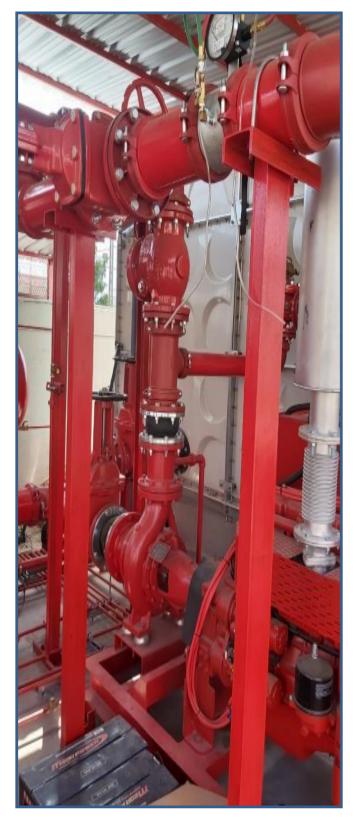

# **Project Picture**

弦

#### **ELECTRO-MECHNICAL DIVISION**

- Power distribution system
- Transformers, panel boards
- Lights and lighting system
- Fire alarm systems
- Firefighting network