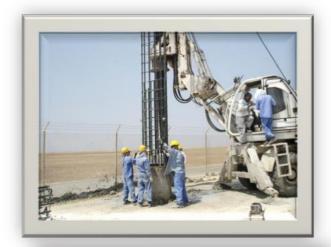

p Injection Machine                      | 3        |
| 10 | Grinding Machine                            | 2        |
| 11 | Scarifier                                   | 2        |
| 12 | Shot-blasting Machine                       | 1        |
| 13 | Handheld Grinders (7 inch)                  | 12       |
| 14 | Handheld Grinders (4.5 inch)                | 20       |
| 15 | Mini Van                                    | 1        |

#### MANPOWER:

Civil Eng. 2 Mechanical Eng. 3 Supoervoiser 6 Forman 12

Labors 170 Eclectrations 34 Plumbers 15 Drivers 15

Opertaors 7



#### **ORGNAISATION CHART**





# **Project Picture**















































































































































弦





























#### **ELECTRO-MECHNICAL DIVISION**

- Power distribution system
- Transformers, panel boards
- Lights and lighting system
- Fire alarm systems
- Firefighting network









## **Company Documents**

| البرقم الموحد:<br>رقم المنشأة: : ٤٠٣٠ - ٤٠٣٤ هـ<br>الترييخ: ١٤٤٤ - ١٤٢٢ هـ