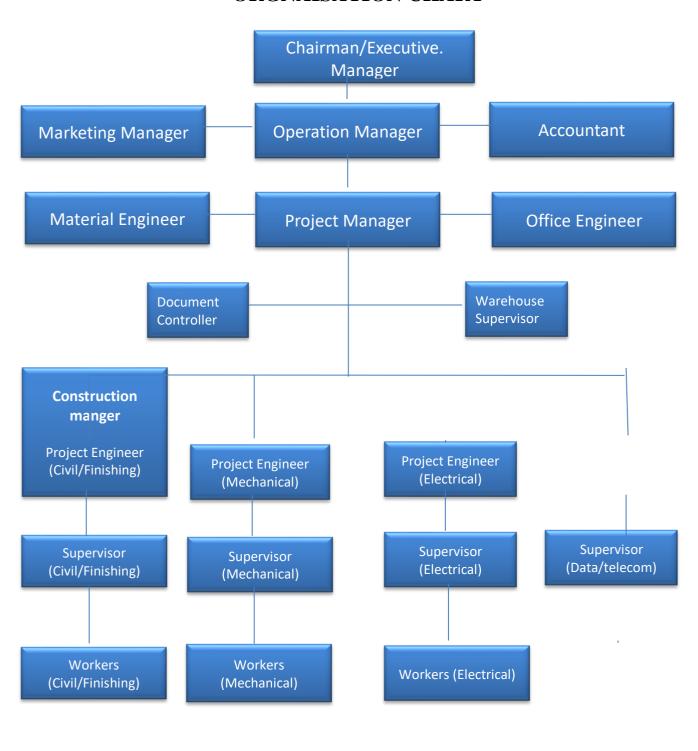

#### **ORGNAISATION CHART**

### **RESPONSIBILITY, AUTHORITY AND COMMUNICATION**

Responsibilities and authorities shall be defined & documented through "Job Descriptions", up to Managerial level, and shall consist of job title, reporting structure and duties & responsibilities as a minimum. This shall be communicated to the relevant staff. HR Department shall develop and maintain organization chart