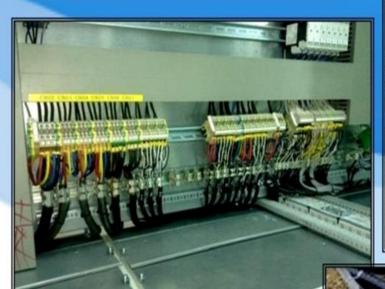

#### **ELECTRO-MECHNICAL DIVISION**

- Power distribution system
- Transformers, panel boards
- Lights and lighting system
- Fire alarm systems
- Firefighting network