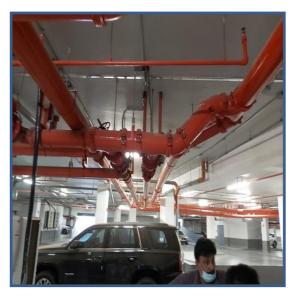

# **Project Picture**

弦

#### **ELECTRO-MECHNICAL DIVISION**

- Power distribution system
- Transformers, panel boards
- Lights and lighting system
- Fire alarm systems
- Firefighting network