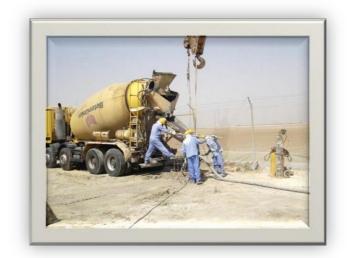

Pump Injection Machine                      | 3        |
| 10 | Grinding Machine                            | 2        |
| 11 | Scarifier                                   | 2        |
| 12 | Shot-blasting Machine                       | 1        |
| 13 | Handheld Grinders (7 inch)                  | 12       |
| 14 | Handheld Grinders (4.5 inch)                | 20       |
| 15 | Mini Van                                    | 1        |

#### MANPOWER:

Civil Eng. 2 Mechanical Eng. 3 Supoervoiser 6 Forman 12

Labors 170 Eclectrations 34 Plumbers 15 Drivers 15

Opertaors 7



#### **ORGNAISATION CHART**





# **Project Picture**















































































































































弦





























#### **ELECTRO-MECHNICAL DIVISION**

- Power distribution system
- Transformers, panel boards
- Lights and lighting system
- Fire alarm systems
- Firefighting network









## **Company Documents**

| البرقم الموحد:<br>رقم المنشأة: : ٤٠٣٠ - ٤٠٣٤ هـ<br>الترييخ: ١٤٤٤ - ١٤٢٢ هـ