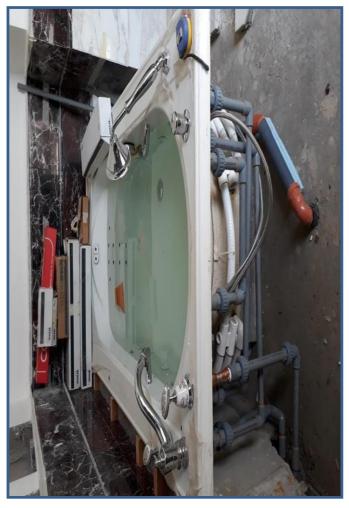

Our major services include Consultation Supply, Civil & Electromechanical works with installation, testing & Commissioning of following:

- All type electro Mechanical work & complete solar energy system
- Plumbing
- All type of external & internal work wet & dry area multi story building
- Storm sewer
- Potable water
- Sewage water
- Irrigation work
- Pump rooms complete system
- Firefighting work
- Pump rooms
- Main water distribution pipes
- Sprinkler system (FHC)
- FM200 & CO2 system
- External fire line & Fire hydrant
- HVAC
- Coring Work
- All type of Duck work & chilled water work system

### **ELECTROMECHANICAL**

UNITED KEYS possess the professional expertise to undertake and execute associated Electrical and Mechanical works in delivering our major steel structural projects. Our skillful engineers have executed various projects in the areas of Saudi Arabia. We are also providing following services in mechanical field;

# **Project Picture**

弦