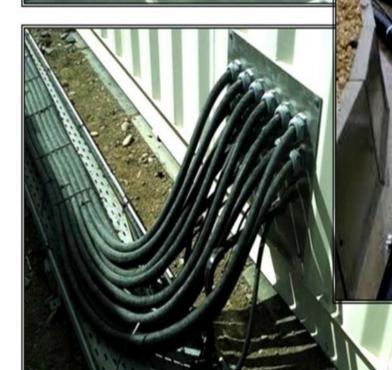

# **Project Picture**

弦

#### **ELECTRO-MECHNICAL DIVISION**

- Power distribution system
- Transformers, panel boards
- Lights and lighting system
- Fire alarm systems
- Firefighting network