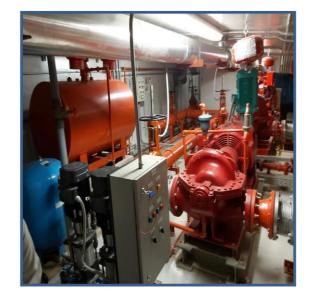

# **Project Picture**

弦

#### **ELECTRO-MECHNICAL DIVISION**

- Power distribution system
- Transformers, panel boards
- Lights and lighting system
- Fire alarm systems
- Firefighting network